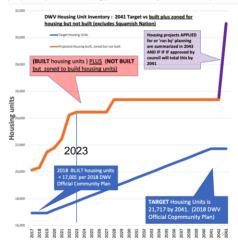

### ADRA had questions regarding housing inventory and have had discussions with DWV staff

In the meantime from publicly available information I created a housing inventory model for West Van to track built units and land zoned for housing but unbuilt

ADRA has sent a copy of the inventory model to DWV and asked for help with facts not available to the public now

Some of the housing data used in the inventory model is unavailable to the public. Our estimation method disclosed for each line item Help from planning has been requested The following graph summarizes hundreds of data points and clearly illustrates that the problem is 'getting housing built' and not a rezone land for building housing issue

#### District of West Vancouver Housing Unit Inventory

(Prepared by Claus Jensen; big picture review by ADRA directors)

| 4 | В    | С          | D                                                   | Е                      | F               | G                         | Н                         | - 1    |
|---|------|------------|-----------------------------------------------------|------------------------|-----------------|---------------------------|---------------------------|--------|
| 3 | If   | all land t | hat is curre                                        | ntly (202              | 3) zoned r      | esidential                | built to zo               | ning   |
| 4 | 2023 | 17,807     | <<< Built Hou                                       | using Units            |                 |                           |                           |        |
| 5 | 2023 | 6,073      | <<< Not built<br>Rodgers Cree                       |                        |                 |                           |                           |        |
| 6 | 2023 | 23,880     | << Housing I                                        |                        | lus units that  | could be buil             | t on currently            | (2023) |
| 7 | 2041 | 21,717     | <<< 2018 OCF                                        | Target Hou             | ising units for | 2041                      |                           |        |
| 8 | 2023 | 2,163      | << excess<br>residentia<br>rezoning re<br>Ambleside | l over OC<br>reeded ur | P target ho     | ousing plan<br>no Cypress | n. le no m<br>Village, no | ore    |

| A  | В    | С        | D                                 | Е                                    | F                                 | G                                              | Н                                     |                            |
|----|------|----------|-----------------------------------|--------------------------------------|-----------------------------------|------------------------------------------------|---------------------------------------|----------------------------|
| 88 | 204  | 41 Popul | ation if al                       | II 2023 zo                           | oned res                          | idential I                                     | and, plu                              |                            |
| 89 | 2041 | 77,635   | zoned res<br>from Cyp<br>Amblesid | sidential<br>oress Vila<br>de) housi | plus 100<br>ge) plus<br>ing units | opulation<br>0% applie<br>100% of<br>built (po | ed for (e.g<br>likely (In<br>pulation | g. 9,250<br>glewood,<br>is |
| 90 |      |          |                                   |                                      |                                   |                                                |                                       |                            |
| 91 | 2041 | 54,293   | <<< targ<br>Commun<br>Squamish    | ity Plan (                           | exclude                           | er 2018 D<br>s 6,000 p                         |                                       |                            |
| 92 | 2041 | 23,343   |                                   | •                                    |                                   | /V <u>popula</u><br>unity Pla                  |                                       | excess                     |
| 93 | 2041 | 6,000    | <<< Pro                           | jected Sq                            | uamish                            | Nation Po                                      | opulation                             | 1                          |
| 94 | 2041 | 29,343   |                                   | g Squami                             | ish Natio                         | of West<br>on) <u>in exc</u>                   |                                       |                            |

#### Conclusion

DWV can meet its 2041 housing targets based on land zoned for housing units today, June 2023.

Issue / roadblock is getting housing units BUILT