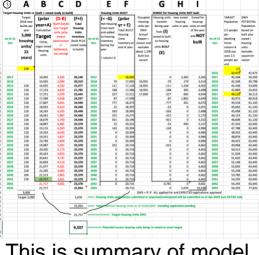

### ADRA had questions regarding housing inventory and have had discussions with DWV staff

In the meantime from publicly available information I created a housing inventory model for West Van to track built units and land zoned for housing but unbuilt

ADRA has sent a copy of the inventory model to DWV and asked for help with facts not available to the public now

Some of the housing data used in the inventory model is unavailable to the public. Our estimation method disclosed for each line item Help from planning has been requested The following graph summarizes hundreds of data points and clearly illustrates that the problem is 'getting housing built' and not a rezone land for building housing issue

## Hence DWV does not need to rezone: ❖ 3,700 housing units

proposed for Cypress Village 1,200 housing units proposed for Ambleside Local Area Plan

This is summary of model

|    | A                                                                                                                            | В                   | С     | D          | E                     | F          |
|----|------------------------------------------------------------------------------------------------------------------------------|---------------------|-------|------------|-----------------------|------------|
|    | ONLY CHANGE columns A, C &                                                                                                   | Zoned for housing   | 2053  | Plus       | Less current          |            |
|    |                                                                                                                              | units, not          |       | rezoned    | housing               | in housing |
|    | D in this housing inventory                                                                                                  | constructed         | pendi | number of  | units                 | units in   |
|    |                                                                                                                              | memo only.<br>CHECK | ng    | housing    | demolisted<br>or lost | calendar   |
|    | model so that formulas are not                                                                                               | FORMULAF            |       | units      | or lost               | year       |
| 1  | damaged.                                                                                                                     | PORMUCAE            |       |            |                       |            |
| 2  |                                                                                                                              |                     | ONLY  | HANGE COLL | IMN A,C,D,E           |            |
| 3  | Zoned for housing units in the year net of demolition or if<br>included in housing inventory zoned as of 31 Dec 2017         |                     |       |            |                       |            |
|    | New Construction completed hausing units move from                                                                           |                     |       |            |                       |            |
|    | approved not built to built housing inventory                                                                                |                     |       |            |                       |            |
|    | Vacant Zoned is as of 31 Dec 2017                                                                                            | BALANCE in Pool     | Estin | mates ita  | alics                 |            |
|    |                                                                                                                              | _ Target 0          | Only  | change     | fields                |            |
| s  |                                                                                                                              |                     | insid | de this be | ox                    | MEMO>>     |
|    | ( memo about 9,000-10,000 single family residential lots in WV)                                                              |                     | Г     |            |                       |            |
| ١. | (in 2021 8,145 Single detached housing units)                                                                                |                     | -     |            |                       |            |
|    | Vacant Zoned Single Family Residential Land not including Upper<br>lands or Daffodill Lane below for illustration. GUESS 5%. | 286                 | 2017  | 443        |                       | 443        |
| 1  |                                                                                                                              |                     |       |            |                       |            |
|    | Single family residence built metro data 2022                                                                                |                     | 2020  |            |                       | -82        |
|    | Single family residence built metro data 2022                                                                                |                     | 2021  | -75        |                       | -75        |
| 0  |                                                                                                                              |                     | -     |            |                       |            |
| 1  | Vacant Zoned Single Family — Upper Lands inc Cypress Village                                                                 | 930                 | 2028  | 933        | 3                     | 930        |
| 2  | Target Build Date                                                                                                            |                     | _     |            |                       |            |
| 3  |                                                                                                                              |                     | _     |            |                       |            |
| 4  | Vacant Zoned Single Family Residential Land — Daffodill Lane                                                                 | 13                  | 2017  | 13         |                       | 13         |
| 5  | construction within current zoning                                                                                           |                     |       |            |                       |            |
| 6  |                                                                                                                              |                     | -     |            |                       |            |
|    | As of 31 Dec 2017 Multiple Family Zoned as of 31 Dec 2017                                                                    |                     |       |            |                       |            |
|    | maximum vs actual built (example Dundarave zoning. This was                                                                  | 31                  | 2017  | 303        |                       | 303        |
| 7  | subsequently approved to 55 units value is a GUESS.                                                                          |                     |       |            |                       |            |
| 8  | Built per Metro 2022 housing                                                                                                 |                     | 2018  |            |                       | -70        |
| 9  | Built per Metro 2022 housing                                                                                                 |                     | 2019  |            |                       | -83        |
| 0  | Built per Metro 2022 housing                                                                                                 |                     | 2020  |            |                       | -77        |
| 1  | Built per Metro 2022 housing                                                                                                 |                     | 2021  | -42        |                       | -42        |