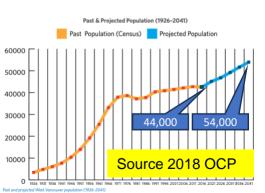

Projected Population, Housing and Jobs for Metro Vancouver (Metro Vancouver, 2011)

Based on these projections, West Vancouver's population is expected to increase by approximately 14,000 people from 2011 to 2041. This increase represents approximately one per cent of the overall population growth projected for the region. The resulting annual growth rate for West Vancouver is 0.87%, which is roughly two-thirds of the 12.7% rate anticipated for the region as a whole.

Metro 2040 includes the Squamish Nation lands in its projections for West Vancouver. The District completed a separate analysis in 2016 to provide a more specific projection for our municipality's own anticipated population. Housing, and employment growth:

|                | 2011   | 2021   | 2031   | 2041   |
|----------------|--------|--------|--------|--------|
| Population     | 43,500 | 45,000 | 49,000 | 54,000 |
| Dwelling Units | 17,000 | 18,000 | 20,000 | 22,000 |
| Employment     | 14,500 | 16,500 | 18,500 | 000    |

West Vancouver's population is expected to increase by approximately represents an annual growth of 0.74%. West Vancouver will require

, which