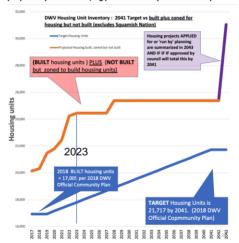

#### Housing Units:

2023 - 17,000 / 2041 - 22,000

### 2.0 Where are you now

- 17,800 built housing units plus
- ??? unbuilt but zoned for housing units (DWV does not track zoned but unbuilt ... they do not know

### ADRA had questions regarding housing inventory and have had discussions with DWV staff

In the meantime from publicly available information I created a housing inventory model for West Van to track built units and land zoned for housing but unbuilt

ADRA has sent a copy of the inventory model to DWV and asked for help with facts not available to the public now

Some of the housing data used in the inventory model is unavailable to the public. Our estimation method disclosed for each line item Help from planning has been requested The following graph summarizes hundreds of data points and clearly illustrates that the problem is 'getting housing built' and not a rezone land for building housing issue

#### District of West Vancouver Housing Unit Inventory

(Prepared by Claus Jensen; big picture review by ADRA directors)

| 4 | В    | С          | D                                                   | Е                      | F               | G                         | Н                         | - 1    |
|---|------|------------|-----------------------------------------------------|------------------------|-----------------|---------------------------|---------------------------|--------|
| 3 | If   | all land t | hat is curre                                        | ntly (202              | 3) zoned r      | esidential                | built to zo               | ning   |
| 4 | 2023 | 17,807     | <<< Built Hou                                       | using Units            |                 |                           |                           |        |
| 5 | 2023 | 6,073      | <<< Not built<br>Rodgers Cree                       |                        |                 |                           |                           |        |
| 6 | 2023 | 23,880     | << Housing I                                        |                        | lus units that  | could be buil             | t on currently            | (2023) |
| 7 | 2041 | 21,717     | <<< 2018 OCF                                        | Target Hou             | ising units for | 2041                      |                           |        |
| 8 | 2023 | 2,163      | << excess<br>residentia<br>rezoning re<br>Ambleside | l over OC<br>reeded ur | P target ho     | ousing plan<br>no Cypress | n. le no m<br>Village, no | ore    |

#### Conclusion

DWV can meet its 2041 housing targets based on land zoned for housing units today, June 2023.

Issue / roadblock is getting housing units BUILT